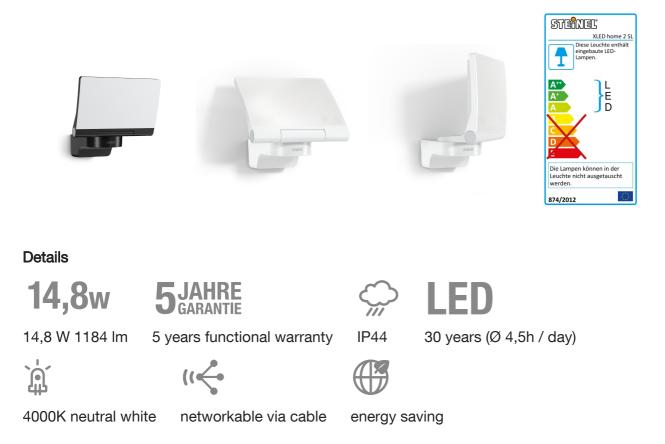

## Floodlight | XLED home 2 SL

## Information copy

Dazzlingly stylish LED floodlight. XLED home 2 SL – the outdoor floodlight without sensor. Freely swivelling LED panel with new opal cover for pleasant wide-area lighting (1184 lm at 14.8 W). Swivelling range: 180° (horizontally and vertically). Cooling system of high thermal conductivity magnesium composite (HCMC). Available in white, black, white, graphite and silver.

## Technical specifications Floodlight | XLED home 2 SL Black

| European Article Number (EAN) | 4007841033118                              |
|-------------------------------|--------------------------------------------|
| Dimensions(w x h x d):        | 181 x 180 x 161 mm                         |
| Voltage                       | 230 - 240 V, 50 Hz/60 Hz                   |
| Mains power                   | 75 mA                                      |
| Power factor                  | 0.84                                       |
| Output                        | 14,8 W                                     |
| Brightness                    | 1184 lm                                    |
| Efficiency                    | 80 lm/W                                    |
| Light colour                  | 4000 K / SDCM 3                            |
| Colour rendering              | Ra ≥ 80                                    |
| LED life expectancy           | 50,000 h (L70B10 to LM80)                  |
| LED cooling system            | HCMC (High Conductive Magnesium Composite) |
| Floodlight positioning range  | 180° horizontally, 180° vertically         |
| Degree of protection (IP)     | IP44                                       |
| Protection class              | II                                         |